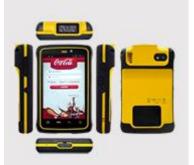

#### **Device Selection**

- E430M2
- 4.3" Industrial Rugged Handheld

Winmate Handheld devices can be customized to address a very specific need- to provide a rugged and reliable wireless communication device for field services, and one such application is Sales Force Automation (SFA). Advancement in mobile technology allows SFA to replace traditional error-prone paper and pencil information recording and transmitting, with mobile devices that allow staff to place orders and have the order instantly recorded on portal site, for expedited and accurate review and order preparation to reduce shipping and delivery time.

#### Winmate E430M2

- Easy to navigate with
- P-Cap touch screen
- Large 4.3" screen size
- Full IP65
- With 1D Barcode reader

System Requirements:

- Android 4.1 Jelly Bean
- 4.3" display with 480 x 800 pixels
- 1D Barcode reader
- Wireless communication, 3G for data transmission to Coca-Cola data center
- Customization in the app and software level