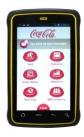

## System Description - Diagram

Each sales person will log in and access the Coca-Cola SFA menu, through this software, sales are able to access their account and check his order status or history. 1D Barcode reader is utilized for accurate inventory count on the