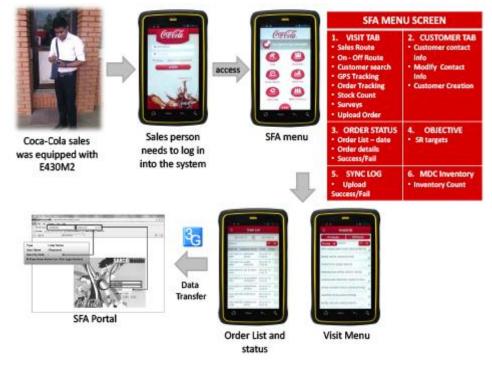

## System Description - Diagram

Each sales person will log in and access the Coca-Cola SFA menu, through this software, sales are able to access their account and check his order status or history. 1D Barcode reader is utilized for accurate inventory count on the

customer site. After each inventory check, staff can place order on item on shortage, submit it to the SFA portal using 3G communication and move on to the next customer's store.