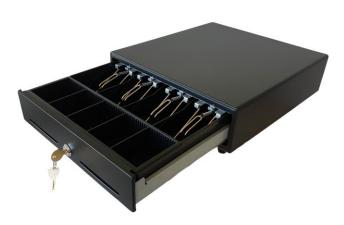

Two Media Slots

Removable Till & Coin Case

Adjustable Bill & Coin Dividers

3-Position Key Lock
Open, On-line, Closed

Ball Bearing Rollers
Heavy Duty Ball Bearing Rollers, Enhance
Durability & Lower Noise.