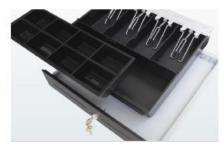

## DURAP05®

- Classic cashdrawer small
- 3-position key lock
- Removable insert & coin case
- Classic construction
- 2 Year SWAP warranty

| Specifications | Description                                                |
|----------------|------------------------------------------------------------|
| Features       | Classic Construction, Reliable & popular metal cash drawer |
|                | Fast open with heavy-duty ball bearing rollers             |
|                | Two media slots                                            |
|                | Removable till & coin case                                 |
|                | Fixed bill & coin dividers                                 |
|                | Insert: 4bill/5coin, 4bill/6coin 4bill/8coin as standard   |
|                | 3-position key lock                                        |
|                | Emergent release lever used for power off or key lost      |
|                | DC: 6V, 9V, 12V, 24V                                       |
|                | Interface: RJ11/RJ12 as standard                           |
|                | Durability: 1 million cycles                               |
|                |                                                            |
| Dimension      | 330W X 360D X 90H (mm)                                     |
|                |                                                            |
| Packaging      | 380W X 410D X 143H (mm)                                    |
|                | Net weight: 4.6kgs                                         |
|                | Gross weight: 5.4kgs                                       |

Two Media Slots

Removable Till & Coin Case

Adjustable Bill & Coin Dividers

3-Position Key Lock
Open, On-line, Closed

Ball Bearing Rollers
Heavy Duty Ball Bearing Rollers, Enhance
Durability & Lower Noise.