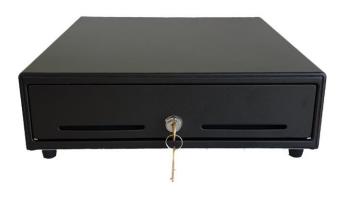

## DURAP05®

- Classic cashdrawer small
- 3-position key lock
- Removable insert & coin case
- Classic construction
- 2 Year SWAP warranty

| Specifications | Description                                                |
|----------------|------------------------------------------------------------|
| Features       | Classic Construction, Reliable & popular metal cash drawer |
|                | Fast open with heavy-duty ball bearing rollers             |
|                | Two media slots                                            |
|                | Removable till & coin case                                 |
|                | Fixed bill & coin dividers                                 |
|                | Insert: 4bill/5coin, 4bill/6coin 4bill/8coin as standard   |
|                | 3-position key lock                                        |
|                | Emergent release lever used for power off or key lost      |
|                | DC: 6V, 9V, 12V, 24V                                       |
|                | Interface: RJ11/RJ12 as standard                           |
|                | Durability: 1 million cycles                               |
|                |                                                            |
| Dimension      | 330W X 360D X 90H (mm)                                     |
|                |                                                            |
| Packaging      | 380W X 410D X 143H (mm)                                    |
|                | Net weight: 4.6kgs                                         |
|                | Gross weight: 5.4kgs                                       |

Two Media Slots

Removable Till & Coin Case

Adjustable Bill & Coin Dividers

3-Position Key Lock
Open, On-line, Closed

Ball Bearing Rollers
Heavy Duty Ball Bearing Rollers, Enhance
Durability & Lower Noise.