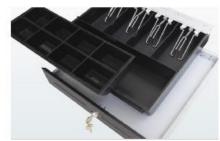

Two Media Slots

Removable Till & Coin Case

Adjustable Bill & Coin Dividers

3-Position Key Lock
Open, On-line, Closed

Ball Bearing Rollers
Heavy Duty Ball Bearing Rollers, Enhance
Durability & Lower Noise.

1-100 Sets Different Code Key Lock