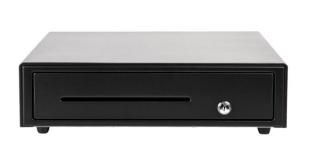

## **DURAPOS®**

- Classic cashdrawer
- 3-position key lock
- Removable insert & coin case
- Classic construction
- 2 Year SWAP warranty

| Specifications | Description                                                                                                                                                                                                                                                                                                                                                                                                                             |
|----------------|-----------------------------------------------------------------------------------------------------------------------------------------------------------------------------------------------------------------------------------------------------------------------------------------------------------------------------------------------------------------------------------------------------------------------------------------|
| Features       | Classic Construction, Reliable & popular metal cash drawer Fast open with heavy-duty ball bearing rollers Stainless front panel, one media slot Removable till & coin case Fixed bill case & adjustable coin case Insert: 5bill/8coin, 5 bill/5coin as standard 3-position key lock Emergent release lever used for power off or key lost DC: 6V, 9V, 12V, 24V Interface: RJ11/RJ12/Jack 2.5mm as standard Durability: 1 million cycles |
| Dimension      | 410W X 415D X 100H (mm)                                                                                                                                                                                                                                                                                                                                                                                                                 |
| Packaging      | 460W X 465D X 150H (mm)  Net weight: 6.6kgs  Gross weight: 7.5kgs                                                                                                                                                                                                                                                                                                                                                                       |