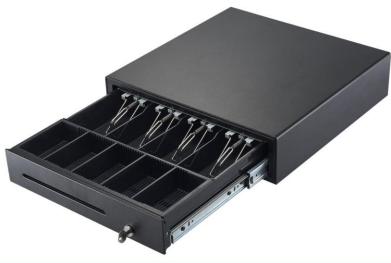

## **DURAPOS®**

- Classic cashdrawer
- 3-position key lock
- Removable insert & coin case
- Classic construction
- 2 Year SWAP warranty

| Specifications | Description                                                                                                                                                                                                                                                                                                                                                                                                                             |
|----------------|-----------------------------------------------------------------------------------------------------------------------------------------------------------------------------------------------------------------------------------------------------------------------------------------------------------------------------------------------------------------------------------------------------------------------------------------|
| Features       | Classic Construction, Reliable & popular metal cash drawer Fast open with heavy-duty ball bearing rollers Stainless front panel, one media slot Removable till & coin case Fixed bill case & adjustable coin case Insert: 5bill/8coin, 5 bill/5coin as standard 3-position key lock Emergent release lever used for power off or key lost DC: 6V, 9V, 12V, 24V Interface: RJ11/RJ12/Jack 2.5mm as standard Durability: 1 million cycles |
| Dimension      | 410W X 415D X 100H (mm)                                                                                                                                                                                                                                                                                                                                                                                                                 |
| Packaging      | 460W X 465D X 150H (mm)  Net weight: 6.6kgs  Gross weight: 7.5kgs                                                                                                                                                                                                                                                                                                                                                                       |

Two Media Slots

Removable Till & Coin Case

Adjustable Bill & Coin Dividers

3-Position Key Lock
Open, On-line, Closed

Ball Bearing Rollers
Heavy Duty Ball Bearing Rollers, Enhance
Durability & Lower Noise.