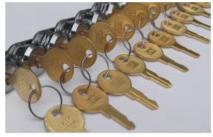

|
| Packaging      | 460W X 465D X 150H (mm)  Net weight: 6.6kgs  Gross weight: 7.5kgs                                                                                                                                                                                                                                                                                                                                                                       |



Two Media Slots



Removable Till & Coin Case



Adjustable Bill & Coin Dividers



3-Position Key Lock
Open, On-line, Closed



Ball Bearing Rollers
Heavy Duty Ball Bearing Rollers, Enhance
Durability & Lower Noise.



1-100 Sets Different Code Key Lock