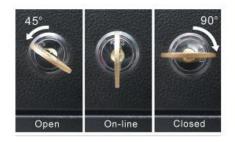

Two Media Slots

Removable Till & Coin Case

Adjustable Bill & Coin Dividers

3-Position Key Lock
Open, On-line, Closed

Ball Bearing Rollers
Heavy Duty Ball Bearing Rollers, Enhance
Durability & Lower Noise.